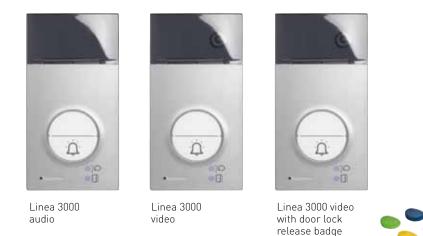

# Linea 3000

# Robust and sophisticated.

Specifically conceived for villas and single-family houses, Linea 3000 is a stylish, robust pushbutton panel. This solution, even more refined thanks to the Zamak finishes, flawlessly combines technological innovation and design. G

Choose it if you are looking for a refined and yet sturdy solution for single or double family home