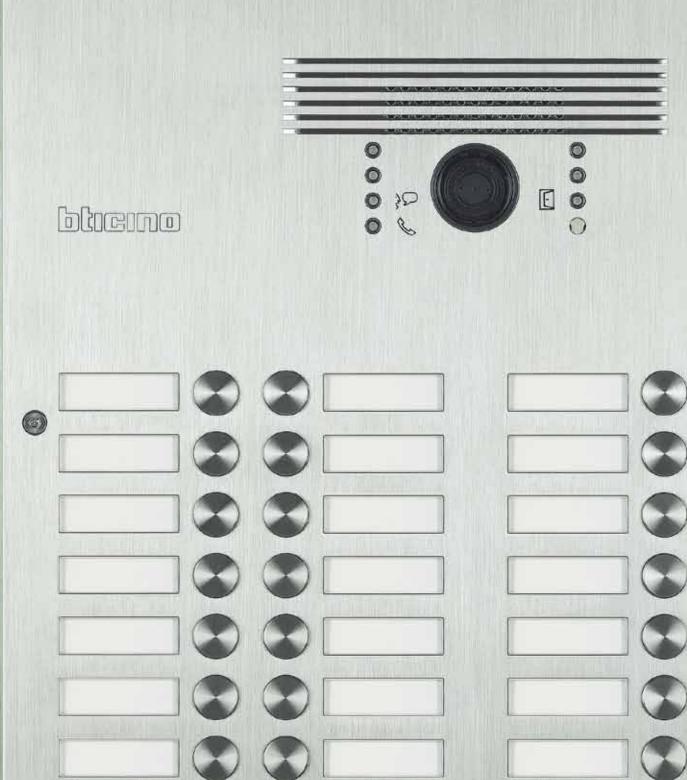

## Anti-tampering.

Linea 300 pushbutton call

Designed to ensure maximum resistance, Linea 300 is the vandal proof solution, featuring an extra-sturdy stainless steel or aluminium front cover with anti-tampering screws.

Choose it in a building where a vandal proof solution is required

finish

Linea 300 - stainless steel

Classe 300X13E touch screen video internal unit