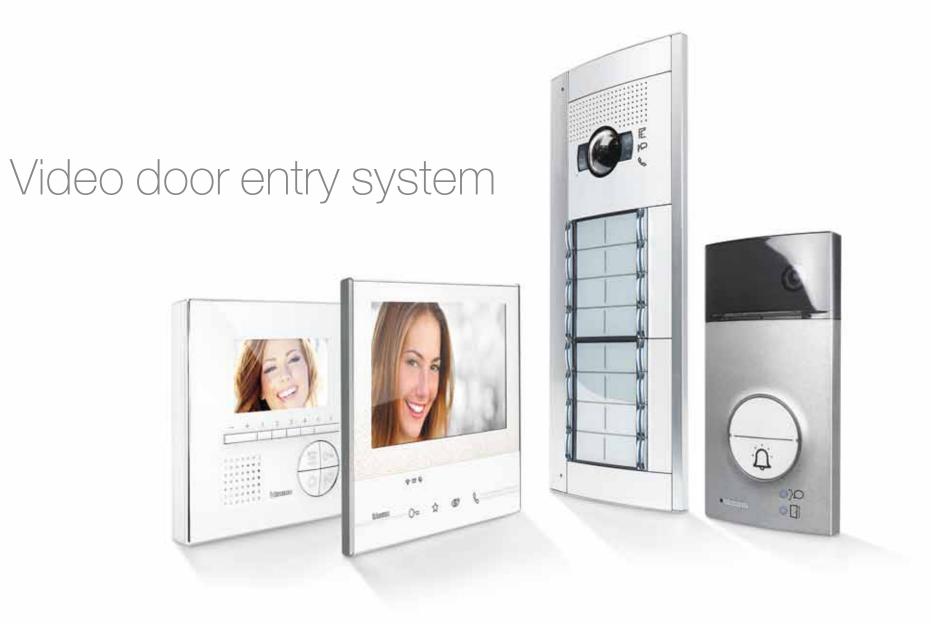

### BTicino's video door entry systems are the solution to your needs.

Outdoor pushbutton panels Indoor video internal units Overview and features

# **OUTDOOR** panels

Solutions for your villa or apartment building, featuring a modern design and a wide range of finishes, materials and functions.

## **INDOOR** Video internal units

Modern solutions with integrated wi-fi, hands-free and touch screen, available in different style and finishes. Great freedom of installation and a wide range of functions.

### Overview and features

OUTDOOR PUSHBUTTON PANELS

|                                    | Linea Sfera New                                | Linea Sfera Robur                              | Linea 3000        | Linea 2000 | Linea 300                                     | Linea 100                                    |  |
|------------------------------------|------------------------------------------------|------------------------------------------------|-------------------|------------|-----------------------------------------------|----------------------------------------------|--|
|                                    |                                                |                                                |                   |            |                                               |                                              |  |
| Audio                              | •                                              | •                                              | •                 | •          |                                               | •                                            |  |
| Colour video                       | •                                              | •                                              | •                 | •          | •                                             |                                              |  |
| Finishes / Colours                 | Allmetal<br>Allwhite<br>Allstreet              | Zamak Robur                                    | Zamak Robur Zamak |            | Stainless Steel<br>Aluminium                  | Stainless Steel                              |  |
| Wall mounted installation          | •                                              | •                                              | •                 | •          | •                                             | •                                            |  |
| Flush mounted installation         | •                                              | •                                              | •                 |            | •                                             |                                              |  |
| Pushbutton call                    | •                                              | •                                              | •                 | •          | •                                             | •                                            |  |
| Digital call                       | •                                              | •                                              |                   |            | •                                             | •                                            |  |
| Wide angle<br>camera (1)           | •                                              | •                                              | •                 |            |                                               |                                              |  |
| Night & Day<br>camera (2)          | •                                              | •                                              |                   |            |                                               |                                              |  |
| Control speech<br>synthesis (3)    | •                                              | •                                              |                   |            |                                               |                                              |  |
| Door lock release<br>with keypad   | •                                              | •                                              |                   |            | •                                             | •                                            |  |
| Door lock release<br>with key card | •                                              | •                                              | •                 |            |                                               |                                              |  |
| Rainshield                         | •                                              | •                                              | •                 |            |                                               | •                                            |  |
| Vandal proof                       |                                                |                                                |                   |            | •                                             |                                              |  |
| Protection index                   | IP54                                           | IP54                                           | IP54              | IP54       | IP44                                          | IP44                                         |  |
| Sturdiness index                   | Up to IK08                                     | IK10                                           | IK10              | IK07       | IK07                                          | IK08                                         |  |
| Max. number<br>of calls            | 100 with pushbuttons<br>4000 with digital call | 100 with pushbuttons<br>4000 with digital call | 2                 | 2          | 32 with pushbuttons<br>4000 with digital call | 8 with pushbuttons<br>4000 with digital call |  |

### INDOOR DEVICES

|                                           | Classe<br>300X13E                         | Classe<br>300V13M                         | Classe<br>300V13E                         | Classe<br>100V12E                                   | Classe<br>100X12B                                   | Classe<br>100V12B                         | Classe<br>100A12B                         | Classe<br>100A12M                         | Classe<br>100A12C                         | Sprint<br>L2    |
|-------------------------------------------|-------------------------------------------|-------------------------------------------|-------------------------------------------|-----------------------------------------------------|-----------------------------------------------------|-------------------------------------------|-------------------------------------------|-------------------------------------------|-------------------------------------------|-----------------|
|                                           |                                           |                                           |                                           |                                                     |                                                     |                                           |                                           |                                           |                                           | <b>P</b>        |
| Audio                                     |                                           |                                           |                                           |                                                     |                                                     |                                           | •                                         | •                                         | •                                         | •               |
| Colour video                              | •                                         | •                                         | •                                         | •                                                   | •                                                   | •                                         |                                           |                                           |                                           |                 |
| Handsfree                                 | •                                         | •                                         | •                                         | •                                                   | •                                                   | •                                         | •                                         |                                           |                                           |                 |
| Finishes / Colours                        | Light finish<br>Dark finish               | Light<br>finish                           | Light finish<br>Dark finish               | White                                               | White                                               | White                                     | White                                     | White                                     | White                                     | White           |
| Display                                   | LCD<br>Touch Screen 7"                    | LCD<br>Touch Screen 7″                    | LCD<br>Touch Screen 7″                    | LCD<br>4,3"                                         | LCD<br>4,3"                                         | LCD<br>3,5″                               |                                           |                                           |                                           |                 |
| Memory function                           | •                                         | •                                         |                                           |                                                     |                                                     |                                           |                                           |                                           |                                           |                 |
| Call redirection on smartphone            | •                                         |                                           |                                           |                                                     |                                                     |                                           |                                           |                                           |                                           |                 |
| Energy<br>consumption<br>display function |                                           |                                           |                                           |                                                     | •                                                   |                                           |                                           |                                           |                                           |                 |
| Door lock release                         | •                                         | •                                         | •                                         | •                                                   | •                                                   | •                                         | •                                         | •                                         | •                                         | •               |
| Staircase<br>light control                | •                                         | •                                         | •                                         | •                                                   | •                                                   | •                                         | •                                         | •                                         | •                                         |                 |
| Scrolling<br>EP activation                | •                                         | •                                         | •                                         | •                                                   | •                                                   | •                                         | •                                         | •                                         | •                                         |                 |
| Intercom (1)                              | •                                         | •                                         | •                                         | •                                                   | •                                                   |                                           |                                           | •                                         |                                           |                 |
| Inductive loop (2)                        | •                                         | •                                         | •                                         | •                                                   | •                                                   |                                           |                                           |                                           |                                           |                 |
| Professional studio<br>function           | •                                         | •                                         | •                                         | •                                                   |                                                     |                                           |                                           |                                           |                                           |                 |
| Note / message<br>function                | •                                         | •                                         | •                                         |                                                     |                                                     |                                           |                                           |                                           |                                           |                 |
| Type of<br>installation                   | Wall mounted<br>Table-top<br>installation | Wall mounted<br>Table-top<br>installation | Wall mounted<br>Table-top<br>installation | Wall mounted<br>Flush mounted<br>Table-top install. | Wall mounted<br>Flush mounted<br>Table-top install. | Wall mounted<br>Table-top<br>installation | Wall mounted<br>Table-top<br>installation | Wall mounted<br>Table-top<br>installation | Wall mounted<br>Table-top<br>installation | Wall<br>mounted |