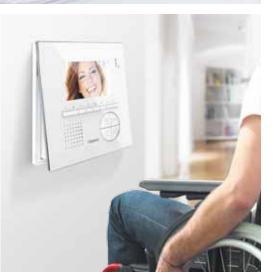

Do you want your home to be more **secure**?

Are you looking for maximum **comfort** at home and outside?

Are you looking for a solution suitable for **differently-abled people**?

Are you looking for a modern solution adding **value** to your home?

### Easy to use for differently-abled people

### **TILTING VIDEO INTERNAL UNIT**

The tilting display allows to optimise the display viewing angle, regardless of the installation height.

Solutions for differently-abled people

bticino.com

BTicino S.p.A. - Viale Borri, 231 - 21100 Varese (VA) - ITALY