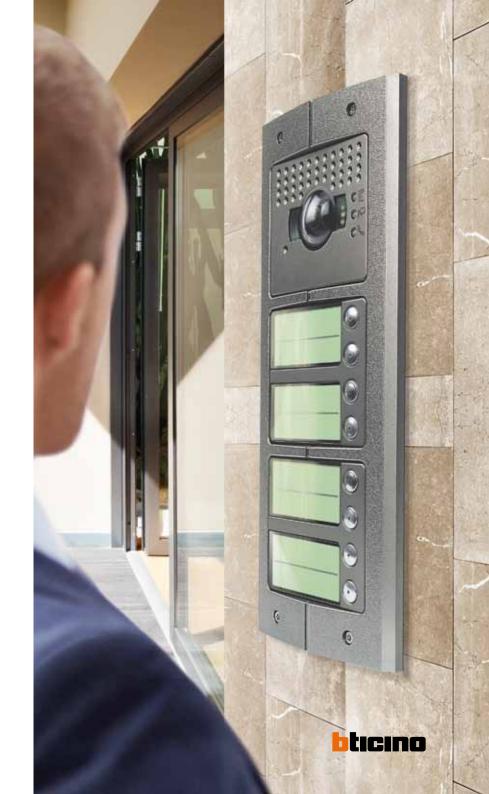

# **OUTDOOR** panels

Solutions for your villa or apartment building, featuring a modern design and a wide range of finishes, materials and functions.

### An even wider choice.

Whatever your needs, Sfera offers all the functional solutions you are looking for, ensuring the highest security.

0

а

((1-1))

10

Ser.

0

### Create your Sfera device.

Thanks to their modularity, Sfera pushbutton panels are highly customisable. Horizontal or vertical: flawless positioning.