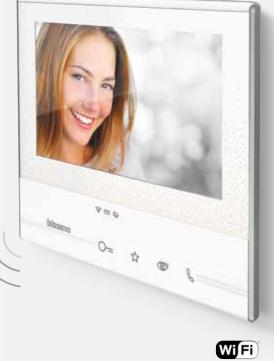

## **INDOOR** Video internal units

Modern solutions with integrated wi-fi, hands-free and touch screen, available in different style and finishes. Great freedom of installation and a wide range of functions.

# Modern. **Connected**. Simple.

Classe 300 X13E light finish

Classe 300 X13E dark finish

Classe 300X13E is the new connected video internal unit which combines modernity and innovations thanks to the communication between smartphone and video internal unit. The integrated Wi-fi connectivity allows the connection with your smartphone and, thanks to the dedicated App, you can manage the Video door entry calls in an innovative and functional way.