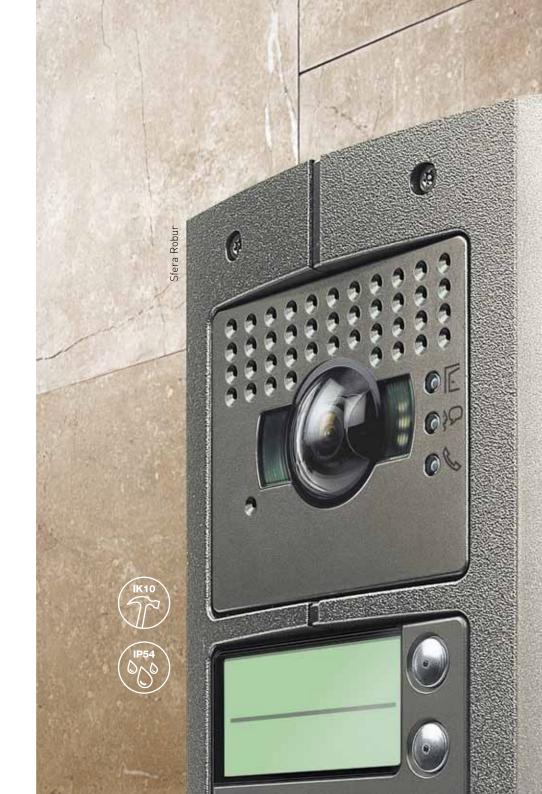

### <u>Sfera</u> ковик Extra strong.

#### ROBUR FINISH

### One-of-a-kind finishes.

Allmetal, Allwhite, Allstreet and Robur: All finishes enhance the beauty and style of design, resulting in a great visual impact.