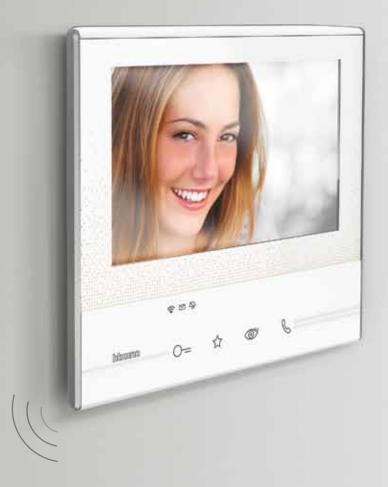

# Classe 300

## A stylish choice.

Classe 300 V13E light finish

The new range of video internal units with a wide Touch Screen display. Classe 300 has been conceived with your living style in mind and comes in two finishes – light and dark – to interpret it at best.

Stylish design and modern technology – unquestionable charm.

Wide 7" touch screen display enhanced by the glossy finish glass effect. The curved and metalised profile with rounded corners, helps to cancel the perception of thickness giving a unique stylistic yield.