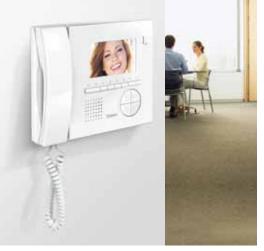

# The traditional solution with handset

# The basic solution with handset

Sprint L2 Dedicated to the basic functions. Choose it as a basic audio solution with handset

3 LEVELS ADJUSTABLE RINGTONE VOLUME

DOOR LOCK RELEASE

AUXILIARY FUNCTION (E.G. STAIRCASE LIGHTS ACTIVATION