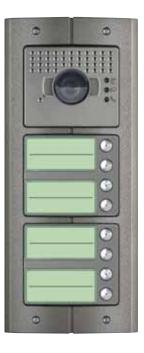

### An even wider choice.

Whatever your needs, Sfera offers all the functional solutions you are looking for, ensuring the highest security.

0

а

((1-1))

10

Ser.

0

### Create your Sfera device.

Thanks to their modularity, Sfera pushbutton panels are highly customisable. Horizontal or vertical: flawless positioning.