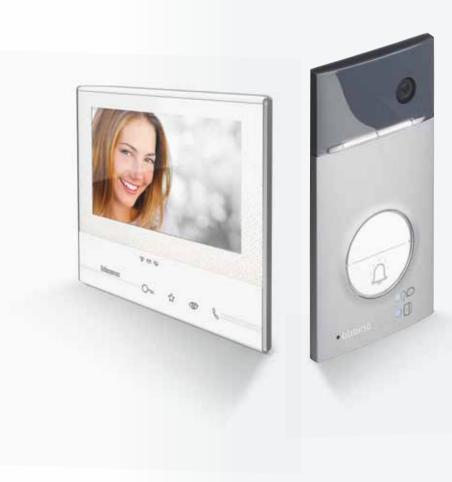

### Classe 300 x 1 3 E

# Modern. **Connected**. Simple.

Classe 300 X13E light finish

Classe 300 X13E dark finish

Classe 300X13E is the new connected video internal unit which combines modernity and innovations thanks to the communication between smartphone and video internal unit. The integrated Wi-fi connectivity allows the connection with your smartphone and, thanks to the dedicated App, you can manage the Video door entry calls in an innovative and functional way.

Choose it for your villa or apartment, if you wish to keep always in contact with your home

> Eliot is the BTicino program dedicated to connected objects (Internet of things). Eliot is a trade mark registered from Legrand group.