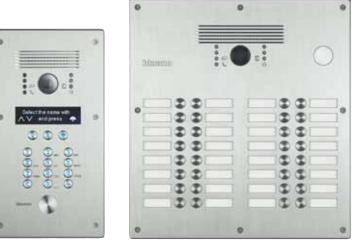

## Linea 300

## Anti-tampering.

Linea 300 pushbutton call

Designed to ensure maximum resistance, Linea 300 is the vandal proof solution, featuring an extra-sturdy stainless steel or aluminium front cover with anti-tampering screws.

Choose it in a building where a vandal proof solution is required

finish

Linea 300 - stainless steel

Classe 300X13E touch screen video internal unit