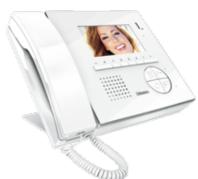

office, to meet all your installation and functional needs



Classe 100 V12E

The solution that ensures maximum installation and functional flexibility.

# Classe 100

## The new shape of versatility.

Classe 100 features a minimalist, discrete, and elegant design, enhanced by the white glass effect finish.



Classe 100 V12B

The ideal solution for specifications: simple, compact, essential.



Classe 100 X12B

The solution that also provides monitoring of energy consumptions.



Classe 100 A12B

The audio solution with handsfree advantages.













### THE WAY YOU LIKE IT, WHEREVER YOUR LIKE - AT HOME OR AT WORK.

Extremely versatile thanks to the flush mounted or table-top installation accessories.

#### WALL MOUNTED

### FLUSH MOUNTED

WITH TILTING DISPLAY



WITH HANDSET















# The traditional solution with handset







# The basic solution with handset

Sprint L2 Dedicated to the basic functions. Choose it as a basic audio solution with handset

3 LEVELS ADJUSTABLE RINGTONE VOLUME

DOOR LOCK RELEASE

AUXILIARY FUNCTION (E.G. STAIRCASE LIGHTS ACTIVATION





### Overview and features

OUTDOOR PUSHBUTTON PANELS

|                                    | Linea Sfera New                                | Linea Sfera Robur                              | Linea 3000        | Linea 2000 | Linea 300                                     | Linea 100                                    |  |
|------------------------------------|------------------------------------------------|------------------------------------------------|-------------------|------------|-----------