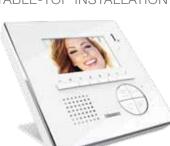

Classe 100 V12E

The solution that ensures maximum installation and functional flexibility.

# Classe 100

## The new shape of versatility.

Classe 100 features a minimalist, discrete, and elegant design, enhanced by the white glass effect finish.

Classe 100 V12B

The ideal solution for specifications: simple, compact, essential.

### THE WAY YOU LIKE IT, WHEREVER YOUR LIKE - AT HOME OR AT WORK.

Extremely versatile thanks to the flush mounted or table-top installation accessories.