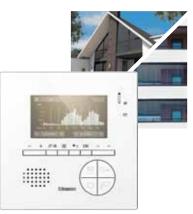

# Linea 3000

# Robust and sophisticated.

Specifically conceived for villas and single-family houses, Linea 3000 is a stylish, robust pushbutton panel. This solution, even more refined thanks to the Zamak finishes, flawlessly combines technological innovation and design. G

Choose it if you are looking for a refined and yet sturdy solution for single or double family home