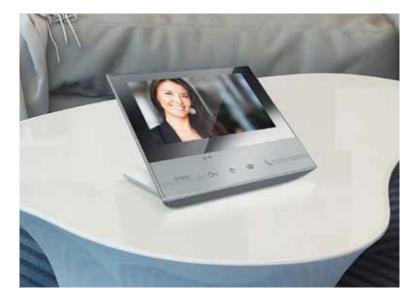

## A stylish choice.

Classe 300 V13E light finish

The new range of video internal units with a wide Touch Screen display. Classe 300 has been conceived with your living style in mind and comes in two finishes – light and dark – to interpret it at best.

Stylish design and modern technology – unquestionable charm.

Wide 7" touch screen display enhanced by the glossy finish glass effect. The curved and metalised profile with rounded corners, helps to cancel the perception of thickness giving a unique stylistic yield.