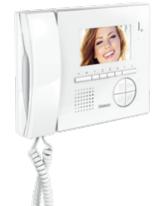

# The traditional solution with handset

# The basic solution with handset

Sprint L2 Dedicated to the basic functions. Choose it as a basic audio solution with handset

3 LEVELS ADJUSTABLE RINGTONE VOLUME

DOOR LOCK RELEASE

AUXILIARY FUNCTION (E.G. STAIRCASE LIGHTS ACTIVATION