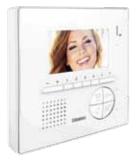

## **INDOOR** Video internal units

Modern solutions with integrated wi-fi, hands-free and touch screen, available in different style and finishes. Great freedom of installation and a wide range of functions.

## A stylish choice.

Classe 300 V13E light finish

The new range of video internal units with a wide Touch Screen display. Classe 300 has been conceived with your living style in mind and comes in two finishes – light and dark – to interpret it at best.

Stylish design and modern technology – unquestionable charm.

Wide 7" touch screen display enhanced by the glossy finish glass effect. The curved and metalised profile with rounded corners, helps to cancel the perception of thickness giving a unique stylistic yield.