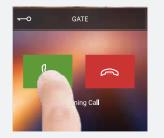

### USER INTERFACE DESIGNED FOR YOU.

Select the camera and press to activate it

C.

Answering the internal unit is as easy as answering a normal telephone call

To open the door slide the key to the right – you will avoid opening the door accidentally