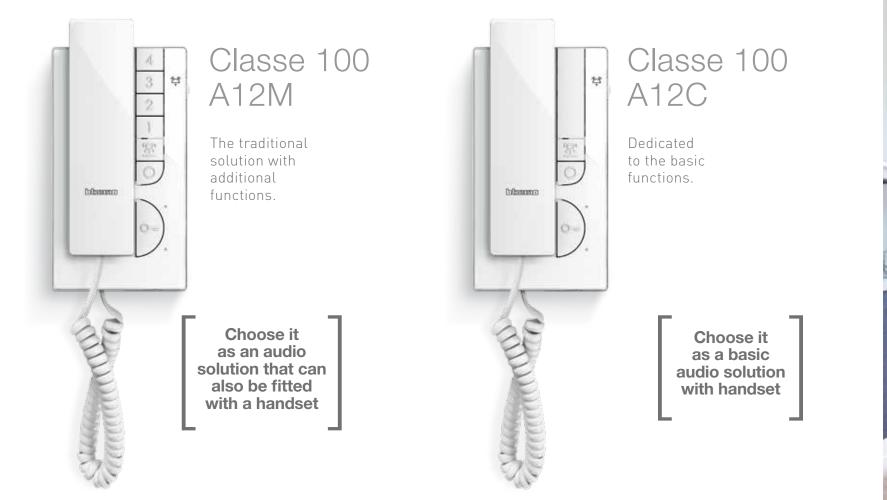

Choose it in a building where a vandal proof solution is required

finish

Linea 300 - stainless steel

Classe 300X13E touch screen video internal unit