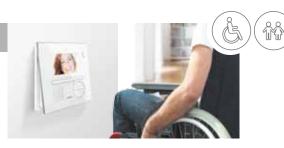

### Easy to use for differently-abled people

### **TILTING VIDEO INTERNAL UNIT**

The tilting display allows to optimise the display viewing angle, regardless of the installation height.

Solutions for differently-abled people

bticino.com

BTicino S.p.A. - Viale Borri, 231 - 21100 Varese (VA) - ITALY