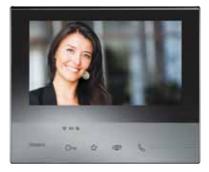

### Classe 300 x 1 3 E

# Modern. **Connected**. Simple.

Classe 300 X13E light finish

Classe 300 X13E dark finish

Classe 300X13E is the new connected video internal unit which combines modernity and innovations thanks to the communication between smartphone and video internal unit. The integrated Wi-fi connectivity allows the connection with your smartphone and, thanks to the dedicated App, you can manage the Video door entry calls in an innovative and functional way.

Choose it for your villa or apartment, if you wish to keep always in contact with your home

> Eliot is the BTicino program dedicated to connected objects (Internet of things). Eliot is a trade mark registered from Legrand group.