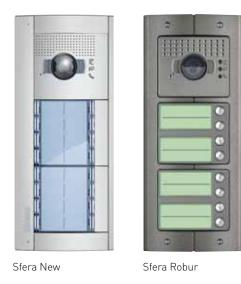

# Sfera series

# Two unique personalities: stylish and sturdy.

Sfera is the innovative outcome of a painstaking technological research, characterised by outstanding design, style, sturdiness, and a complete range of functions. Two modern styles to fit any and all types of dwellings, ensuring world-class quality across the range.

Sfera New

### <u>Sfera</u> ковик Extra strong.

#### ROBUR FINISH

### One-of-a-kind finishes.

Allmetal, Allwhite, Allstreet and Robur: All finishes enhance the beauty and style of design, resulting in a great visual impact.