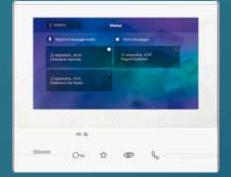

#### Simple, user-friendly graphic interface.

Daily routines are reinvented, gently, day after day. Drawing inspiration from the most advanced consumer electronic devices, Classe 300 allows to easily manage calls and messages thanks to its wide touchscreen display.

#### CUSTOMISABLE MENU

#### VIDEO DOOR ENTRY ANSWERING MACHINE

Answering machine function, to record the voice and picture of the caller and play a pre-recorded audio message.

#### AUDIO AND TEXT NOTES

Note function for writing using the keypad, or for voice recording of messages and/or notes for the other residents.

Choose it for your home, shop or office, to meet all your installation and functional needs