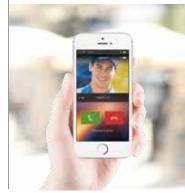

### For your maximum freedom.

Thanks to the (free) App for Android and iOS smartphone\*, you can manage various functions.

ANSWER THE CALL WHEN YOU **ARE OUT** 

**OPEN THE HOME GATE WHEN YOU** CONTROL

SWITCH ON THE LIGHT **OR WATER** THE GARDEN

**YOUR HOME** DIRECTLY

ANSWER COMFORTABLY

**FROM YOUR** 

**HOME SOFA** 

**SEE WHAT IS HAPPENING** OUTSIDE

YOUR HOME

\* For the connection you need a home Wi-fi network with Internet access

### **DOOR ENTRY App.**

DOOR ENTRY is the App which lets you, using your smartphone, manage the video internal unit calls locally and remotely or with a simple touch open the gate, activate the cameras and switch the garden timed lights on. Configuring the App needs just a few steps and, thanks to the BTicino Cloud, the remote connection is totally automated and managed with the maximum level of security.