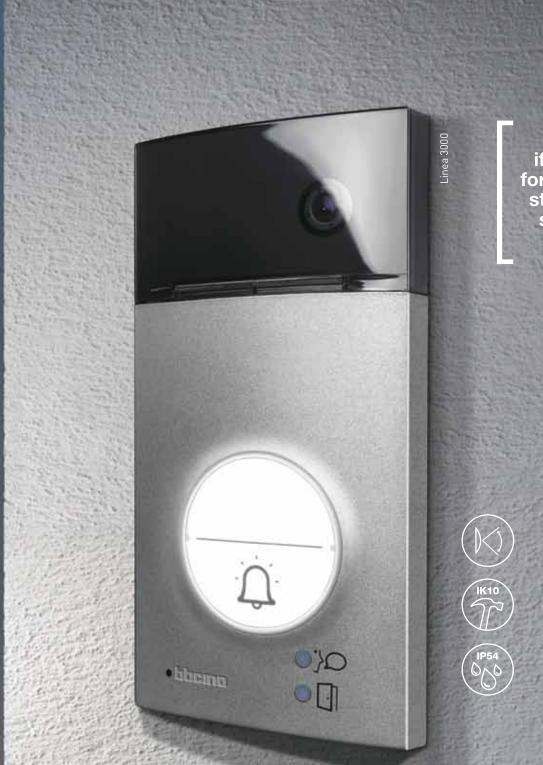

# Linea 3000

# Robust and sophisticated.

Specifically conceived for villas and single-family houses, Linea 3000 is a stylish, robust pushbutton panel. This solution, even more refined thanks to the Zamak finishes, flawlessly combines technological innovation and design. G