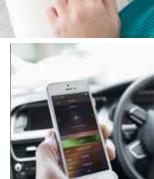

### For your maximum freedom.

Thanks to the (free) App for Android and iOS smartphone\*, you can manage various functions.

ANSWER THE CALL WHEN YOU **ARE OUT** 

**OPEN THE HOME GATE WHEN YOU** CONTROL

SWITCH ON THE LIGHT **OR WATER** THE GARDEN

**YOUR HOME** DIRECTLY

ANSWER COMFORTABLY

**FROM YOUR** 

**HOME SOFA** 

**SEE WHAT IS HAPPENING** OUTSIDE

YOUR HOME

\* For the connection you need a home Wi-fi network with Internet access

### **DOOR ENTRY App.**

DOOR ENTRY is the App which lets you, using your smartphone, manage the video internal unit calls locally and remotely or with a simple touch open the gate, activate the cameras and switch the garden timed lights on. Configuring the App needs just a few steps and, thanks to the BTicino Cloud, the remote connection is totally automated and managed with the maximum level of security.