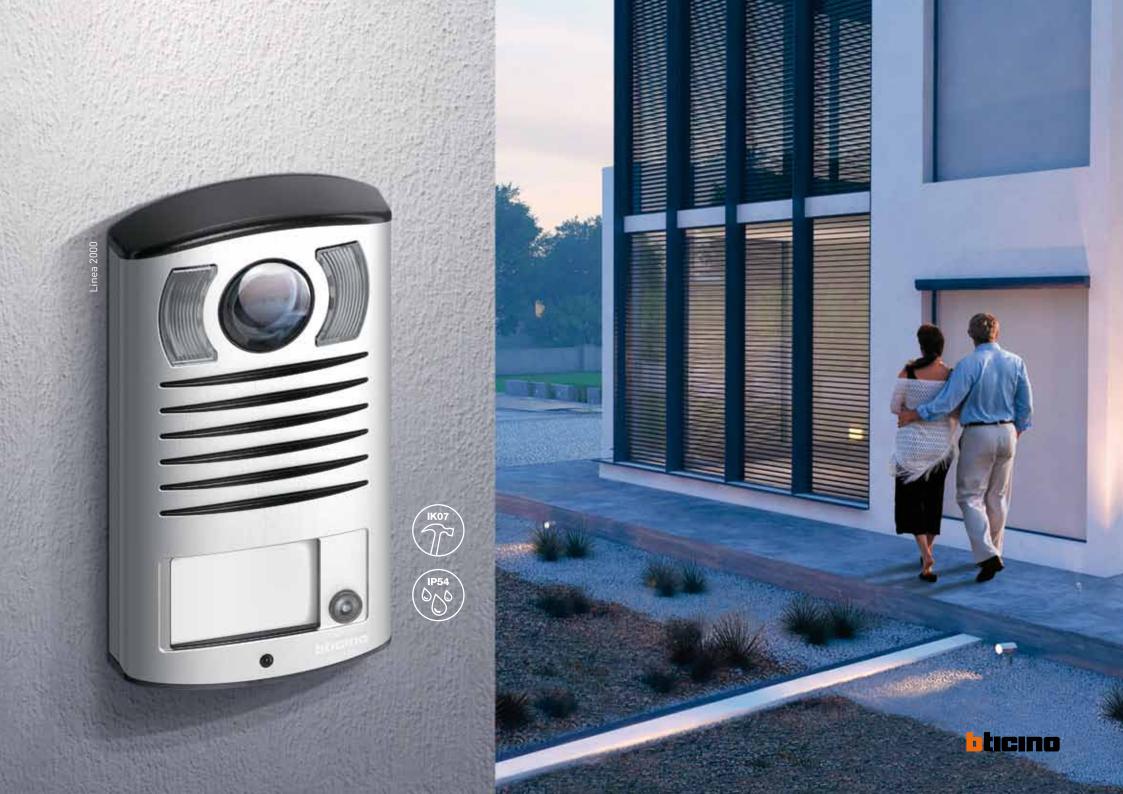

# Linea 2000

# The compact solution.

Linea 2000 audio

Linea 2000 video

A basic solution with small-size aluminium front cover, for one-family and two-family homes.