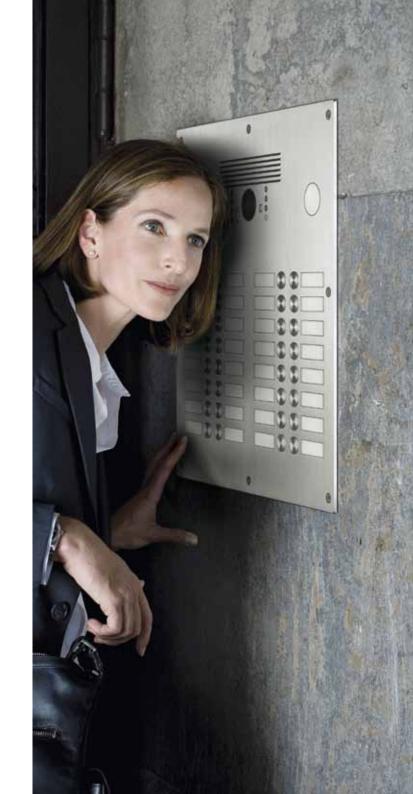

## Anti-tampering.

Linea 300 pushbutton call

Designed to ensure maximum resistance, Linea 300 is the vandal proof solution, featuring an extra-sturdy stainless steel or aluminium front cover with anti-tampering screws.

Choose it in a building where a vandal proof solution is required

finish

Linea 300 - stainless steel

Classe 300X13E touch screen video internal unit