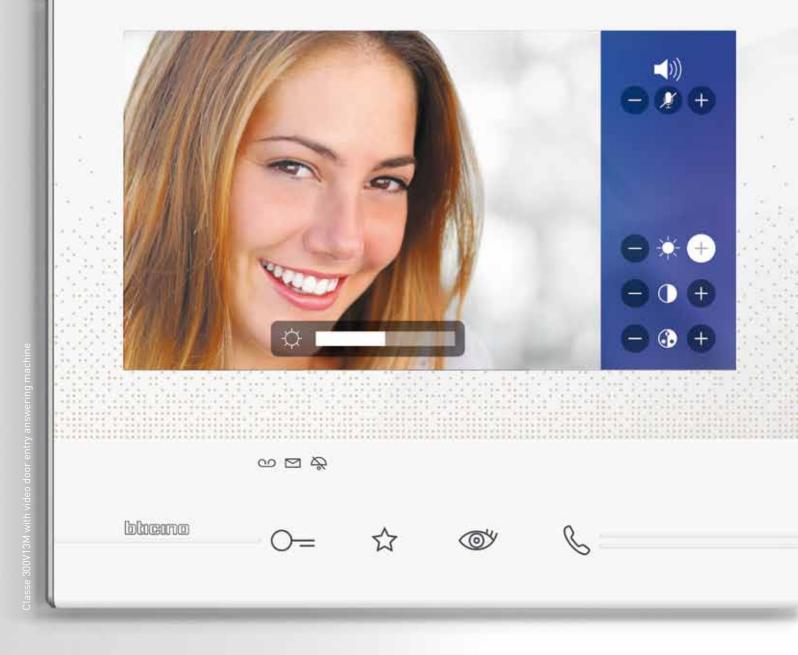

## A stylish choice.

Classe 300 V13E light finish

The new range of video internal units with a wide Touch Screen display. Classe 300 has been conceived with your living style in mind and comes in two finishes – light and dark – to interpret it at best.

Stylish design and modern technology – unquestionable charm.

Wide 7" touch screen display enhanced by the glossy finish glass effect. The curved and metalised profile with rounded corners, helps to cancel the perception of thickness giving a unique stylistic yield.

# DA blicino Quality you can see and feel: Touch Sensitive pushbuttons. Besides the wide touch display, Classe 300 includes four "touch sensitive" capacitive pushbuttons that control the main video door entry functions.

#### Simple, user-friendly graphic interface.

Daily routines are reinvented, gently, day after day. Drawing inspiration from the most advanced consumer electronic devices, Classe 300 allows to easily manage calls and messages thanks to its wide touchscreen display.

#### VIDEO DOOR ENTRY ANSWERING MACHINE

Answering machine function, to record the voice and picture of the caller and play a pre-recorded audio message.

#### AUDIO AND TEXT NOTES

Note function for writing using the keypad, or for voice recording of messages and/or notes for the other residents.

Choose it for your home, shop or office, to meet all your installation and functional needs