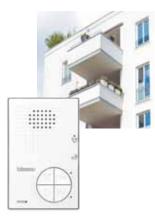

## Linea 300

## Anti-tampering.

Linea 300 pushbutton call

Designed to ensure maximum resistance, Linea 300 is the vandal proof solution, featuring an extra-sturdy stainless steel or aluminium front cover with anti-tampering screws.

Choose it in a building where a vandal proof solution is required

finish

Linea 300 - stainless steel

Classe 300X13E touch screen video internal unit