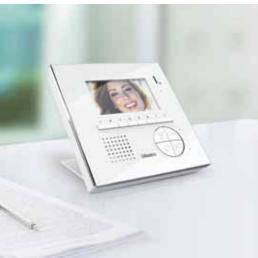

# Classe 100

## The new shape of versatility.

Classe 100 features a minimalist, discrete, and elegant design, enhanced by the white glass effect finish.

Classe 100 V12B

The ideal solution for specifications: simple, compact, essential.