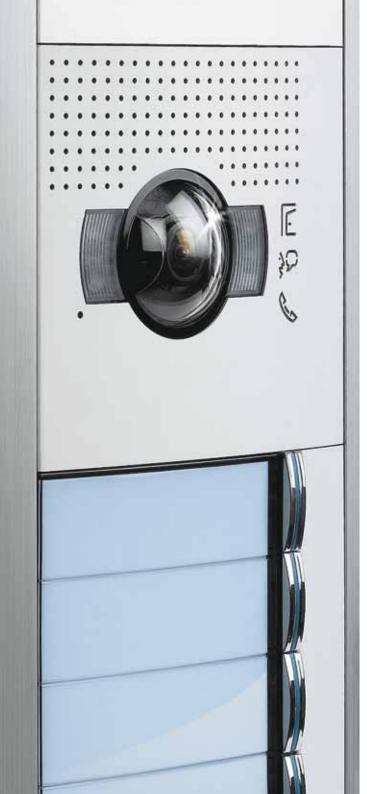

### Sfera NEW Unmistakable style.

ALLMETAL

FINISH

ALLWHITE

FINISH

ALLSTREET FINISH

#### WIDE ANGLE CAMERA

#### NIGHT AND DAY CAMERA

#### Sharp, perfect images even limited light conditions, thanks to the IR LEDs