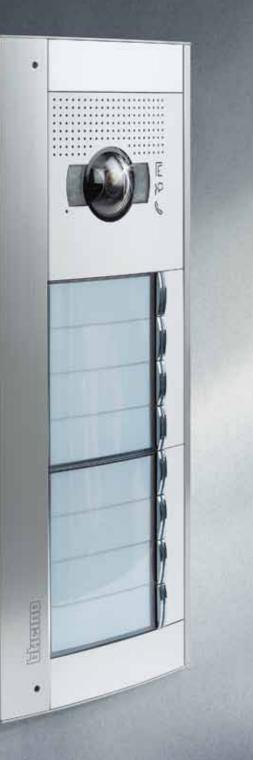

# **OUTDOOR** panels

Solutions for your villa or apartment building, featuring a modern design and a wide range of finishes, materials and functions.

### Create your Sfera device.

Thanks to their modularity, Sfera pushbutton panels are highly customisable. Horizontal or vertical: flawless positioning.