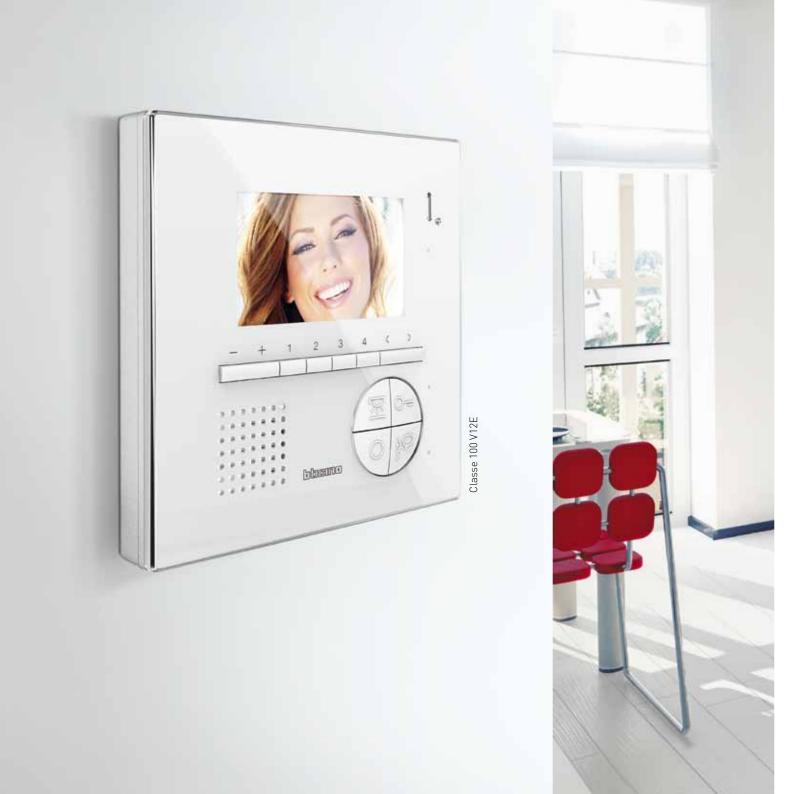

Classe 100 V12E

The solution that ensures maximum installation and functional flexibility.

# Classe 100

## The new shape of versatility.

Classe 100 features a minimalist, discrete, and elegant design, enhanced by the white glass effect finish.

Classe 100 V12B

The ideal solution for specifications: simple, compact, essential.