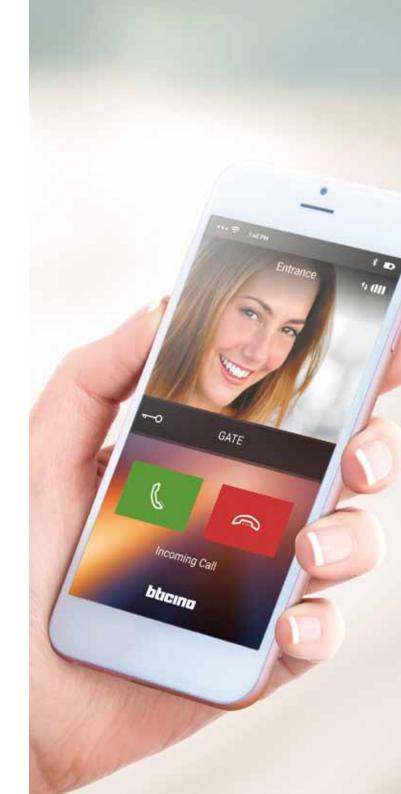

### For your maximum freedom.

Thanks to the (free) App for Android and iOS smartphone\*, you can manage various functions.

ANSWER THE CALL WHEN YOU **ARE OUT** 

**OPEN THE HOME GATE WHEN YOU** CONTROL

SWITCH ON THE LIGHT **OR WATER** THE GARDEN

**YOUR HOME** DIRECTLY

ANSWER COMFORTABLY

**FROM YOUR** 

**HOME SOFA** 

**SEE WHAT IS HAPPENING** OUTSIDE

YOUR HOME

\* For the connection you need a home Wi-fi network with Internet access

### **DOOR ENTRY App.**

DOOR ENTRY is the App which lets you, using your smartphone, manage the video internal unit calls locally and remotely or with a simple touch open the gate, activate the cameras and switch the garden timed lights on. Configuring the App needs just a few steps and, thanks to the BTicino Cloud, the remote connection is totally automated and managed with the maximum level of security.

### USER INTERFACE DESIGNED FOR YOU.

Select the camera and press to activate it

C.

Answering the internal unit is as easy as answering a normal telephone call

To open the door slide the key to the right – you will avoid opening the door accidentally