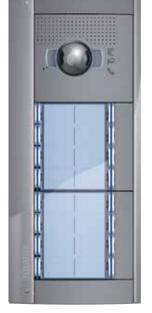

### Create your Sfera device.

Thanks to their modularity, Sfera pushbutton panels are highly customisable. Horizontal or vertical: flawless positioning.