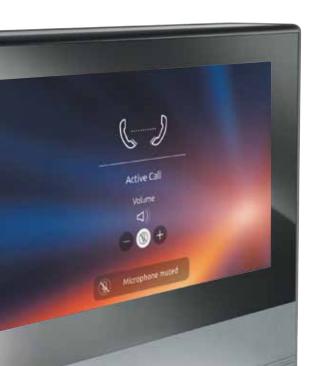

### USER INTERFACE DESIGNED FOR YOU.

Select the camera and press to activate it

C.

Answering the internal unit is as easy as answering a normal telephone call

To open the door slide the key to the right – you will avoid opening the door accidentally