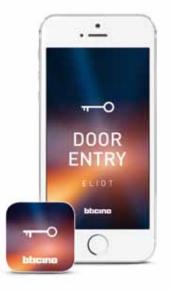

### **DOOR ENTRY App.**

DOOR ENTRY is the App which lets you, using your smartphone, manage the video internal unit calls locally and remotely or with a simple touch open the gate, activate the cameras and switch the garden timed lights on. Configuring the App needs just a few steps and, thanks to the BTicino Cloud, the remote connection is totally automated and managed with the maximum level of security.

#### SCAN THE QR CODE AND DOWNLOAD THE APP

Google play