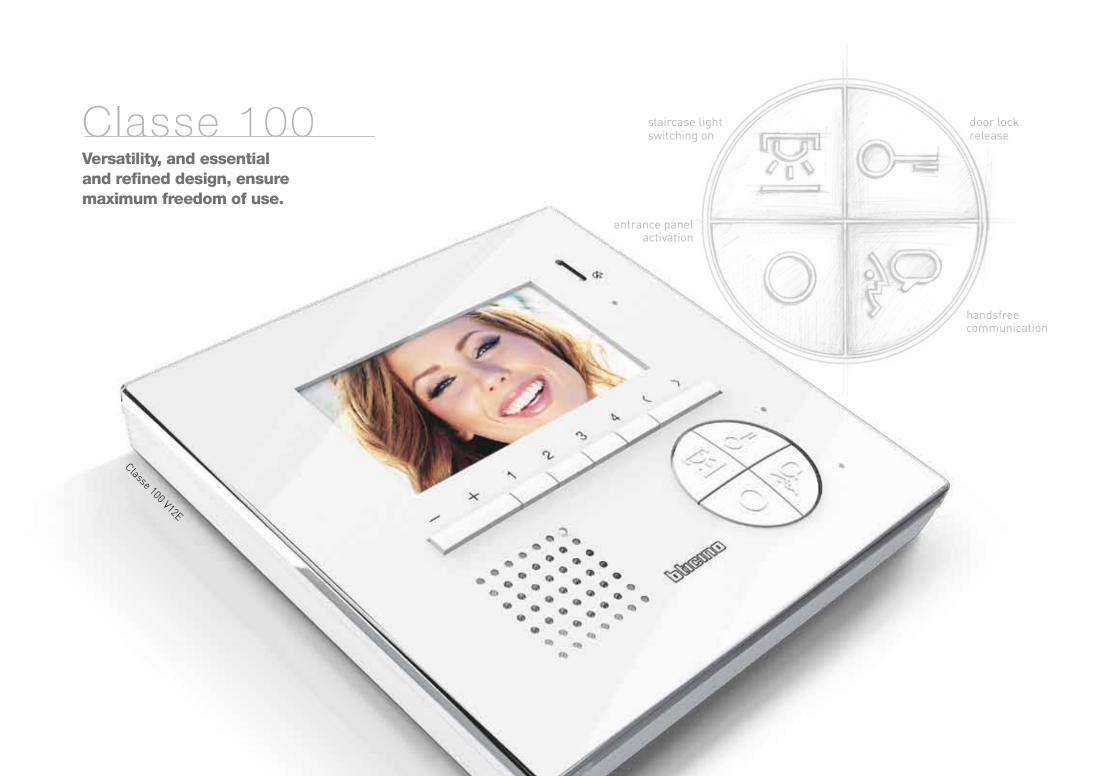

# Classe 300

## A stylish choice.

Classe 300 V13E light finish

The new range of video internal units with a wide Touch Screen display. Classe 300 has been conceived with your living style in mind and comes in two finishes – light and dark – to interpret it at best.

Stylish design and modern technology – unquestionable charm.

Wide 7" touch screen display enhanced by the glossy finish glass effect. The curved and metalised profile with rounded corners, helps to cancel the perception of thickness giving a unique stylistic yield.

# DA blicino Quality you can see and feel: Touch Sensitive pushbuttons. Besides the wide touch display, Classe 300 includes four "touch sensitive" capacitive pushbuttons that control the main video door entry functions.

HANDSFREE COMMUNICATION