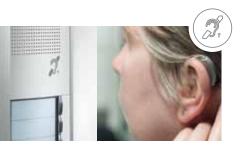

#### **INDUCTIVE LOOP AND CONTROL SPEECH SYNTHESIS**

Use by people wearing hearing aids fitted with selector on T

Easy to use for visually impaired people thanks to the speech synthesis

### INDUCTIVE LOOP AND CONTROL SPEECH SYNTHESIS

Use by people wearing hearing aids fitted with T selector.

Easy to use for visually impaired people thanks to the speech synthesis of the controls.