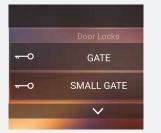

### **DOOR ENTRY App.**

DOOR ENTRY is the App which lets you, using your smartphone, manage the video internal unit calls locally and remotely or with a simple touch open the gate, activate the cameras and switch the garden timed lights on. Configuring the App needs just a few steps and, thanks to the BTicino Cloud, the remote connection is totally automated and managed with the maximum level of security.

### USER INTERFACE DESIGNED FOR YOU.

Select the camera and press to activate it

C.

Answering the internal unit is as easy as answering a normal telephone call

To open the door slide the key to the right – you will avoid opening the door accidentally