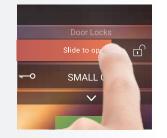

### USER INTERFACE DESIGNED FOR YOU.

Select the camera and press to activate it

C.

Answering the internal unit is as easy as answering a normal telephone call

To open the door slide the key to the right – you will avoid opening the door accidentally