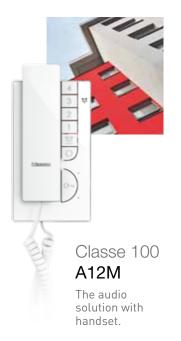

Classe 100 V12E

The solution that ensures maximum installation and functional flexibility.

Classe 100 X12B

The solution that also provides monitoring of energy consumptions.

Classe 100 A12B

The audio solution with handsfree advantages.